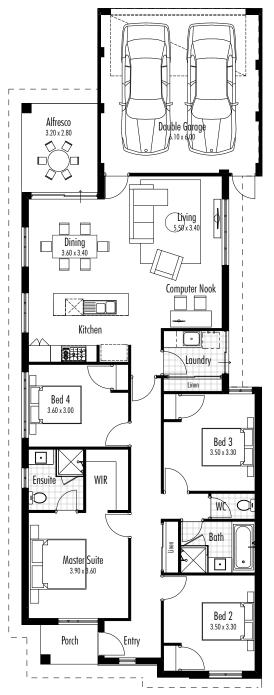

## The Vlamingh

4 | 2 | 2 ₩ **⇒** | **⇔** 

Residence Garage Alfresco Porch TOTAL 143.46m<sup>2</sup> 36.08m<sup>2</sup> 8.97m<sup>2</sup> 3.01m<sup>2</sup> 191.52m<sup>2</sup>

Suitable for lots 26, 28, 30, 32, 34, 36