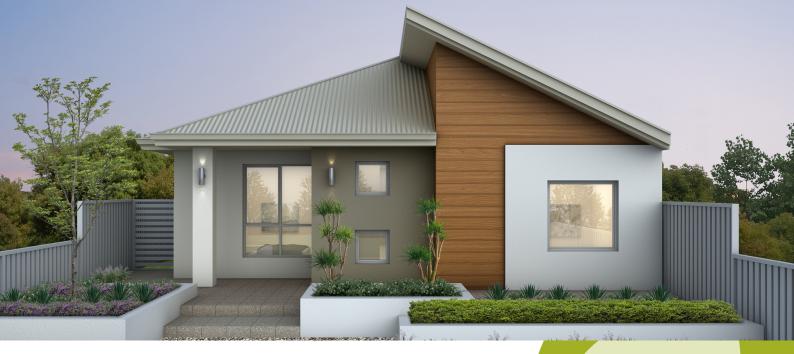

## C R E S T at Landsdale

## The Vlamingh

4 | 2 | 2 ₩ **⇒** | **⇔** 

Residence Garage Alfresco Porch TOTAL 143.46m<sup>2</sup> 36.08m<sup>2</sup> 8.97m<sup>2</sup> 3.01m<sup>2</sup> 191.52m<sup>2</sup>

Suitable for lots 26, 28, 30, 32, 34, 36