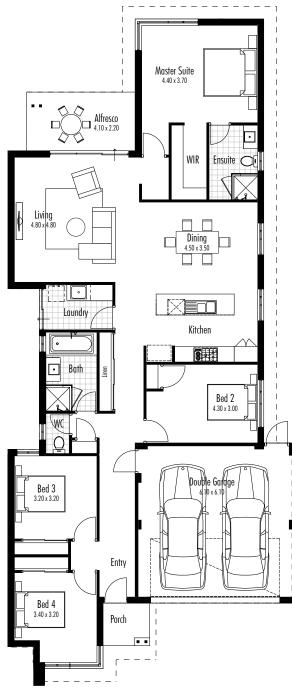

## The Hooley

Residence Garage Alfresco Porch TOTAL 165.51m<sup>2</sup> 36.13m<sup>2</sup> 6.55m<sup>2</sup> 2.43m<sup>2</sup> 210.62m<sup>2</sup>

Suitable for lots 39 - 47, 50 - 58

Corner Rangeview Road and Kingsway, Landsdale 9249 4455 info@crestlandsdale.com.au crestlandsdale.com.au

Floor plan may vary slightly depending on chosen elevation. Whilst every effort has been made to ensure the accuracy of the information herein, the developer and related agents cannot be held responsible for errors or inaccuracies. This data does not form part of a contract and it is recommended that prospective purchasers check all information prior to the signing of any contractual agreement.